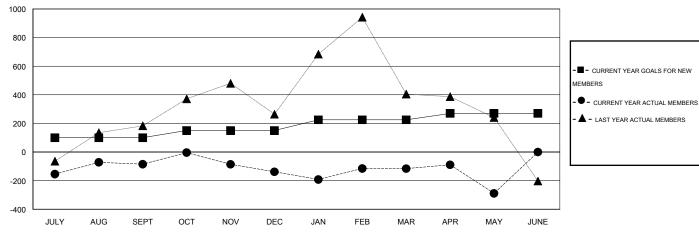

#### GOALS AND ACTUAL MEMBERS CUMULATIVE

| DROPPED CLUBS: 4 |     | 74 CLUBS OF 120 ADDED 1 OR MORE<br>NEW MEMBERS | GENDER DISTRIBUTION                   |                |                |
|------------------|-----|------------------------------------------------|---------------------------------------|----------------|----------------|
|                  |     |                                                | MALE                                  | 3,114 (63.02%) |                |
| DROPPED MEMBERS  |     |                                                | FEMALE                                | 1,827 (36.98%) |                |
| DECEASED         | 9   | CLICK HERE FOR HEALTH                          |                                       |                | 2 600          |
| CLUB CANCELLED   | 79  | ASSESSMENT DATA                                | FAMILY UNIT MEMBERS HEAD OF HOUSEHOLD |                | 2,688<br>1,270 |
| OTHER            | 861 |                                                |                                       |                | ,              |
| TOTAL            | 949 |                                                | NON-HEAD OF HOUSEHO                   | DLD            | 1,418          |

| ⇃ | Members                      |                    |                                     |                    |                  |  |  |  |
|---|------------------------------|--------------------|-------------------------------------|--------------------|------------------|--|--|--|
| ╽ | RESULTS FOR 2014-2015        |                    |                                     |                    |                  |  |  |  |
|   | QUARTER                      | NEW MEMBER<br>GOAL | CHARTER AND<br>NEW MEMBERS<br>ADDED | DROPPED<br>MEMBERS | NET<br>GAIN/LOSS |  |  |  |
|   | JULY/AUG/SEPT<br>OCT/NOV/DEC | 100<br>50          | 312<br>161                          | 397<br>214         | -85<br>-53       |  |  |  |
|   | JAN/FEB/MAR<br>APR/MAY/JUNE  | 75<br>45           | 127<br>60                           | 105<br>233         | 22<br>-173       |  |  |  |