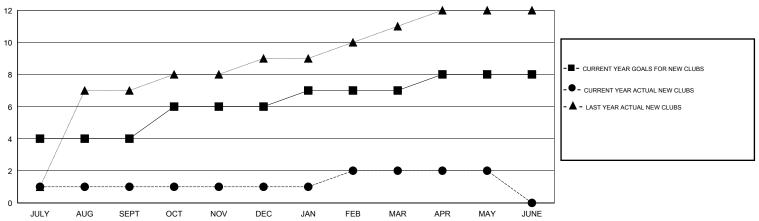

### GOALS AND ACTUAL NEW CLUBS CUMULATIVE

### GMT: KAMLESH JAIN LOCATION INDIA GMT CA 6

|                                        |                  | Clubs     |                  |                  |  |  |  |
|----------------------------------------|------------------|-----------|------------------|------------------|--|--|--|
| RESULTS FOR 2014-2015                  |                  |           |                  |                  |  |  |  |
| QUARTER                                | NEW CLUB<br>GOAL | NEW CLUBS | DROPPED<br>CLUBS | NET<br>GAIN/LOSS |  |  |  |
| JULY/AUG/SEPT                          | 4                | 1         | 0                | 1<br>-1          |  |  |  |
| OCT/NOV/DEC  JAN/FEB/MAR  APR/MAY/JUNE | 1                | 1 0       | 3                | -2<br>0          |  |  |  |